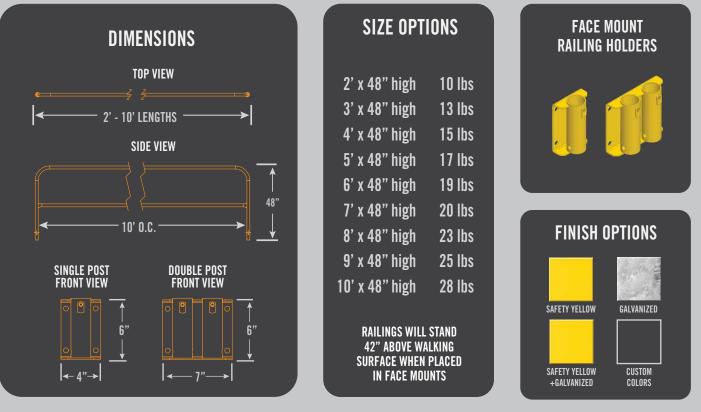

### **FEATURES**

- Face mounted railing sections can be removed for access as needed
- Prefabricated railing sections eliminate need for on-site assembly
- Available in 2' to 10' lengths in 1' increments
- Extended length railings allow mounting below walking surfaces
- Made from 1.625" tubing by AWS certified welders
- 100% made in USA
- Powder coat and galvanized finishes available
- Custom RAL colors available

#### **PRODUCT SPECIFICATIONS**

- Designed in accordance with OSHA Standards (29 CFR 1910.29 and CFR 1926.502)
- Tested for 200 lb (90.7kg) force in any direction
- Assembled height: 42" (107cm) top rail when mounted on wall below floor level
- Mechanically anchor to sound substrate

- 100% Made in USA & American Welding Society Certified (AWS D1.1 & D1.3)
- 1.625" x .065w x 48"h tubing construction
- Standard 2' to 10' lengths available
- Custom size railings available
- Variety of finish options available