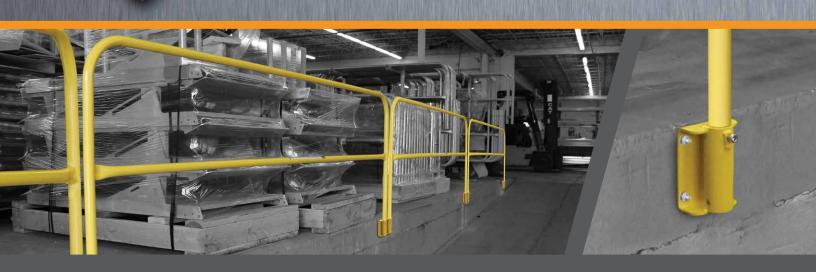

### DESCRIPTION

SRC Removable Face Mount Guardrails are an OSHA compliant, passive fall protection and barrier railing system. This wall mounted system features lift-out removable railing sections to allow access when needed while the wall mounts remain permanently anchored. System utilizes prefabricated railing lengths ranging from 2' to 10' sizes.

### USES

The SRC Removable Face Mount Guardrails can be mounted below the walking surface on vertcal walls of floor openings and shipping pits, or just about anywhere an OSHA compliant barrier system is required. System allows railings to be removed while railing mount remains in place.

### **FEATURES**

- Face mounted railing sections can be removed for access as needed
- Prefabricated railing sections eliminate need for on-site assembly
- Available in 2' to 10' lengths in 1' increments
- Extended length railings allow mounting below walking surfaces
- Made from 1.625" tubing by AWS certified welders
- 100% made in USA
- Powder coat and galvanized finishes available
- Custom RAL colors available