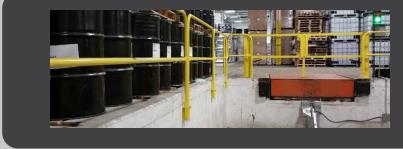

### USES

The SRC Removable Face Mount Guardrails can be mounted below the walking surface on vertcal walls of floor openings and shipping pits, or just about anywhere an OSHA compliant barrier system is required. System allows railings to be removed while railing mount remains in place.